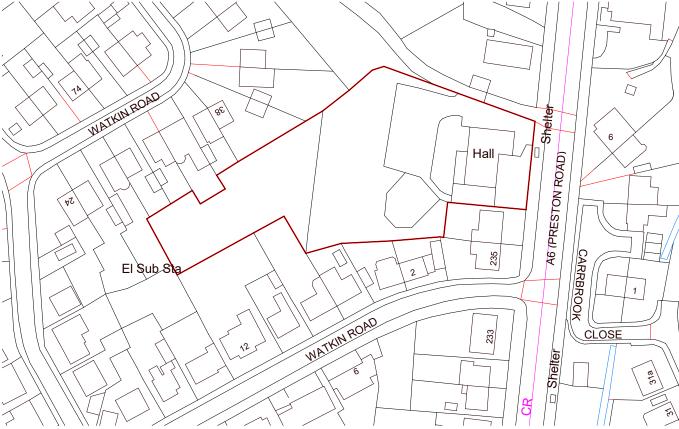

## SITE LOCATION PLAN 1:1250

| > REVISION > DATE > DESCRIPTION      |                 |                 |
|--------------------------------------|-----------------|-----------------|
| > CLIENT                             |                 |                 |
| Whittle-Le-Woods GP Surgery          |                 |                 |
| > PROJECT                            |                 |                 |
| Proposed Relocation of WI<br>Surgery | hittle-le-Woods | 3 GP            |
| > DRAWING TITLE                      |                 |                 |
| Location Plan                        |                 |                 |
| > STAGE                              |                 |                 |
| Planning Submission                  |                 |                 |
| > SCALE > DATE                       | > DRAWN         | > CHECKE        |
| 1 : 1250 07/10/17                    | GL              | <sup> </sup> NA |
| > DRG NO.                            |                 | > REVISION      |
| 5567-FWP-L_00                        |                 |                 |
|                                      |                 |                 |
| > FWP                                |                 | MD              |
| 6 & 7 RIBBLESDALE PLACE              |                 |                 |
| PRESTON PR1 3NA<br>T (01772) 259824  |                 |                 |
|                                      |                 |                 |